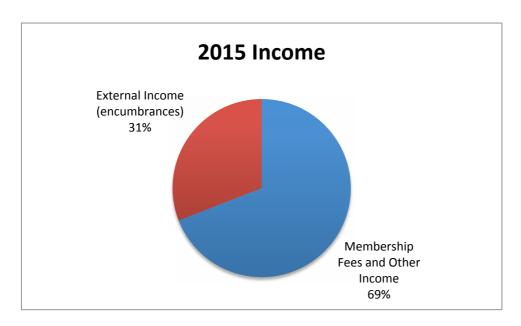

## **Revised Budget for 2015**

| 2015 SCAR BUDGET (July 2014), all figures in US\$                                                    |                   |            |                 |                  |          |  |  |  |
|------------------------------------------------------------------------------------------------------|-------------------|------------|-----------------|------------------|----------|--|--|--|
|                                                                                                      | BUDGET ALLOCATION |            |                 |                  |          |  |  |  |
| ITEM                                                                                                 | (initial)         | (revision) | (carry forward) | TOTALS           | Notes    |  |  |  |
| OPENING BALANCE                                                                                      |                   |            |                 |                  |          |  |  |  |
| C/F to 2015                                                                                          |                   |            |                 | 0                | 1        |  |  |  |
| Opening balance for 2015                                                                             |                   |            |                 | 472,404          | 2        |  |  |  |
| Contingency funds carried forward from 2014                                                          |                   |            |                 | 0                | 1        |  |  |  |
| Remaining funds                                                                                      |                   |            |                 | 472,404          |          |  |  |  |
|                                                                                                      |                   |            |                 |                  |          |  |  |  |
| I INCOME                                                                                             |                   |            |                 |                  |          |  |  |  |
| I a Membership Fees and Other Income                                                                 | 579,831           | 0          | 0               | /                |          |  |  |  |
| I a 1 National Contributions 2015                                                                    | 570,800           |            |                 | 570,800          | 2a       |  |  |  |
| I a 2 National Contributions (arrears)                                                               |                   |            |                 | 0                |          |  |  |  |
| I a 3 Additional Voluntary Contributions                                                             |                   |            |                 | 0                |          |  |  |  |
| I a 4 Miscellaneous Income                                                                           |                   |            |                 | 0                |          |  |  |  |
| I a 5 Management fee from Martha Muse Prize (2015)                                                   | 9,031             |            |                 | 9,031            | 3        |  |  |  |
| I b External Income (encumbrances)                                                                   | 190,313           | 0          | 64,892          | 255,205          |          |  |  |  |
| I b 1 a Martha Muse Prize money (2015)                                                               | 100,000           | 0          | UT,U/2          | 100,000          | 3        |  |  |  |
| I b 1 b Martha Muse Prize & management funds (2015)                                                  | 74,778            |            |                 | 74,778           | 3        |  |  |  |
| I b 1 c Martha Muse Prize & management funds (2013)                                                  | 15,535            |            |                 | 15,535           | 3        |  |  |  |
| I b 2 ISAES (c/f only, for 2015)                                                                     | 15,555            |            | 11,785          | 11,785           | <u> </u> |  |  |  |
| I b 3 Prix Biodiversite (Monaco award)                                                               | 0                 |            | 53,107          | 53,107           | 4        |  |  |  |
| 1 0 3 1 HX Diodiversite (Worlden award)                                                              | 0                 |            | 33,107          | 33,107           |          |  |  |  |
| Total income:                                                                                        | 770,144           | 0          | 64,892          | 835,036          |          |  |  |  |
|                                                                                                      |                   |            |                 |                  |          |  |  |  |
| II EXPENDITURE                                                                                       |                   |            |                 |                  |          |  |  |  |
| II a Scientific Activities                                                                           | 229,000           | 20,000     | 5,000           | 254,000          |          |  |  |  |
| II a 1 SSG-GS                                                                                        | 22,000            |            |                 | 22,000           |          |  |  |  |
| II a 2 SSG-LS                                                                                        | 22,000            | 5,000      |                 | 27,000           |          |  |  |  |
| II a 3 SSG-PS                                                                                        | 22,000            | 5,000      |                 | 27,000           | 4a       |  |  |  |
| II a 4a AAA                                                                                          | 20,000            |            |                 | 20,000           |          |  |  |  |
| II a 4b AntClim21                                                                                    | 20,000            |            |                 | 20,000           |          |  |  |  |
| II a 4c AntEco                                                                                       | 20,000            |            |                 | 20,000           |          |  |  |  |
| II a 4d AnT-ERA                                                                                      | 20,000            |            |                 | 20,000           |          |  |  |  |
| II a 4e PAIS                                                                                         | 20,000            |            |                 | 20,000           |          |  |  |  |
| II a 4f SERCE                                                                                        | 20,000            |            |                 | 20,000           |          |  |  |  |
| II a 5 Climate and Cryosphere CliC                                                                   | 2,000             |            |                 | 2,000            |          |  |  |  |
| II a 6 a Co-sponsoring of scientific mtngs. (ICED, IPICS, et                                         | 3,000             |            |                 | 3,000            |          |  |  |  |
| II a 6 b Southern Ocean Observing System (SOOS)                                                      | 8,000             |            |                 | 8,000            |          |  |  |  |
| II a 7 SC-AGI                                                                                        | 4,000             |            |                 | 4,000            |          |  |  |  |
| II a 8 SCADM                                                                                         | 5,000             |            |                 | 5,000            |          |  |  |  |
| II a 9 History of Antarctic Research                                                                 | 3,000             |            |                 | 3,000            |          |  |  |  |
| II a 10 Major Symposium Fund (ISAES)                                                                 | 5,000             |            |                 | 5,000            | 5        |  |  |  |
| II a 11 AG on Social Sciences                                                                        | 3,000             |            | 5 000           | 3,000            |          |  |  |  |
| II a 12 Ocean acidification group                                                                    | 10,000            |            | 5,000           | 5,000            | 6        |  |  |  |
| II a 13 SCAR Horizon Scan (part external funded) II a 14 2016 OSC funds (LOC Malaysia)               | 10,000            | 10,000     |                 | 10,000<br>10,000 | 7        |  |  |  |
| ` · · · · · · · · · · · · · · · · · · ·                                                              |                   |            |                 |                  |          |  |  |  |
| II b Scientific Advice                                                                               | 35,000            | -1,000     | 0               | ,                |          |  |  |  |
| II b 1 SC-ATS                                                                                        | 20,000            |            |                 | 20,000           |          |  |  |  |
| II b 2 2015 ATCM (Bulgaria)                                                                          | 10,000            | 4.000      |                 | 10,000           |          |  |  |  |
| II b 3 SCAR observer to IPCC/UNFCCC                                                                  | 3,000             | -1,000     |                 | 2,000            |          |  |  |  |
| II b 4 SCAR-CCAMLR interaction                                                                       | 2,000             |            |                 | 2,000            |          |  |  |  |
| II c Capacity Building, Education and Training                                                       | 43,700            | -4,000     | 0               | /                |          |  |  |  |
| II c 1 Fellowships                                                                                   | 33,700            | -3,000     |                 | 30,700           |          |  |  |  |
| II c 2 SCAR Visiting Scholar scheme                                                                  | 5,000             |            |                 | 5,000            |          |  |  |  |
| H ala : B iii i i i i a                                                                              | 3,000             | 1 7        |                 | 2 000            |          |  |  |  |
| II c 3 Capacity Building-early career scientists & general II c 4 SCAR Secondment (incl internships) | 2,000             | -1,000     |                 | 3,000<br>1,000   |          |  |  |  |