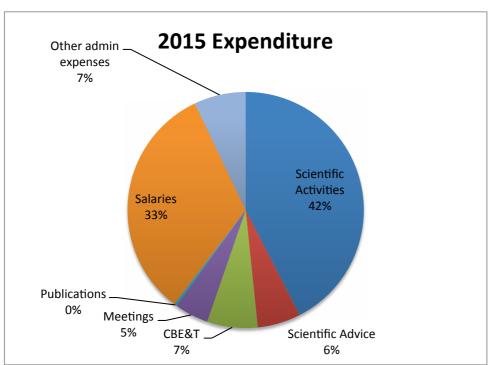

## **Revised Budget for 2015**

| 2015 SCAR BUDGET (July 2014), all figures in US\$                                                    |                   |            |                 |                  |          |  |  |  |
|------------------------------------------------------------------------------------------------------|-------------------|------------|-----------------|------------------|----------|--|--|--|
|                                                                                                      | BUDGET ALLOCATION |            |                 |                  |          |  |  |  |
| ITEM                                                                                                 | (initial)         | (revision) | (carry forward) | TOTALS           | Notes    |  |  |  |
| OPENING BALANCE                                                                                      |                   |            |                 |                  |          |  |  |  |
| C/F to 2015                                                                                          |                   |            |                 | 0                | 1        |  |  |  |
| Opening balance for 2015                                                                             |                   |            |                 | 472,404          | 2        |  |  |  |
| Contingency funds carried forward from 2014                                                          |                   |            |                 | 0                | 1        |  |  |  |
| Remaining funds                                                                                      |                   |            |                 | 472,404          |          |  |  |  |
|                                                                                                      |                   |            |                 |                  |          |  |  |  |
| I INCOME                                                                                             |                   |            |                 |                  |          |  |  |  |
| I a Membership Fees and Other Income                                                                 | 579,831           | 0          | 0               | /                |          |  |  |  |
| I a 1 National Contributions 2015                                                                    | 570,800           |            |                 | 570,800          | 2a       |  |  |  |
| I a 2 National Contributions (arrears)                                                               |                   |            |                 | 0                |          |  |  |  |
| I a 3 Additional Voluntary Contributions                                                             |                   |            |                 | 0                |          |  |  |  |
| I a 4 Miscellaneous Income                                                                           |                   |            |                 | 0                |          |  |  |  |
| I a 5 Management fee from Martha Muse Prize (2015)                                                   | 9,031             |            |                 | 9,031            | 3        |  |  |  |
| I b External Income (encumbrances)                                                                   | 190,313           | 0          | 64,892          | 255,205          |          |  |  |  |
| I b 1 a Martha Muse Prize money (2015)                                                               | 100,000           | 0          | UT,U/2          | 100,000          | 3        |  |  |  |
| I b 1 b Martha Muse Prize & management funds (2015)                                                  | 74,778            |            |                 | 74,778           | 3        |  |  |  |
| I b 1 c Martha Muse Prize & management funds (2013)                                                  | 15,535            |            |                 | 15,535           | 3        |  |  |  |
| I b 2 ISAES (c/f only, for 2015)                                                                     | 15,555            |            | 11,785          | 11,785           | <u> </u> |  |  |  |
| I b 3 Prix Biodiversite (Monaco award)                                                               | 0                 |            | 53,107          | 53,107           | 4        |  |  |  |
| 1 0 3 1 HX Diodiversite (Worlden award)                                                              | 0                 |            | 33,107          | 33,107           |          |  |  |  |
| Total income:                                                                                        | 770,144           | 0          | 64,892          | 835,036          |          |  |  |  |
|                                                                                                      |                   |            |                 |                  |          |  |  |  |
| II EXPENDITURE                                                                                       |                   |            |                 |                  |          |  |  |  |
| II a Scientific Activities                                                                           | 229,000           | 20,000     | 5,000           | 254,000          |          |  |  |  |
| II a 1 SSG-GS                                                                                        | 22,000            |            |                 | 22,000           |          |  |  |  |
| II a 2 SSG-LS                                                                                        | 22,000            | 5,000      |                 | 27,000           |          |  |  |  |
| II a 3 SSG-PS                                                                                        | 22,000            | 5,000      |                 | 27,000           | 4a       |  |  |  |
| II a 4a AAA                                                                                          | 20,000            |            |                 | 20,000           |          |  |  |  |
| II a 4b AntClim21                                                                                    | 20,000            |            |                 | 20,000           |          |  |  |  |
| II a 4c AntEco                                                                                       | 20,000            |            |                 | 20,000           |          |  |  |  |
| II a 4d AnT-ERA                                                                                      | 20,000            |            |                 | 20,000           |          |  |  |  |
| II a 4e PAIS                                                                                         | 20,000            |            |                 | 20,000           |          |  |  |  |
| II a 4f SERCE                                                                                        | 20,000            |            |                 | 20,000           |          |  |  |  |
| II a 5 Climate and Cryosphere CliC                                                                   | 2,000             |            |                 | 2,000            |          |  |  |  |
| II a 6 a Co-sponsoring of scientific mtngs. (ICED, IPICS, et                                         | 3,000             |            |                 | 3,000            |          |  |  |  |
| II a 6 b Southern Ocean Observing System (SOOS)                                                      | 8,000             |            |                 | 8,000            |          |  |  |  |
| II a 7 SC-AGI                                                                                        | 4,000             |            |                 | 4,000            |          |  |  |  |
| II a 8 SCADM                                                                                         | 5,000             |            |                 | 5,000            |          |  |  |  |
| II a 9 History of Antarctic Research                                                                 | 3,000             |            |                 | 3,000            |          |  |  |  |
| II a 10 Major Symposium Fund (ISAES)                                                                 | 5,000             |            |                 | 5,000            | 5        |  |  |  |
| II a 11 AG on Social Sciences                                                                        | 3,000             |            | 5 000           | 3,000            |          |  |  |  |
| II a 12 Ocean acidification group                                                                    | 10,000            |            | 5,000           | 5,000            | 6        |  |  |  |
| II a 13 SCAR Horizon Scan (part external funded) II a 14 2016 OSC funds (LOC Malaysia)               | 10,000            | 10,000     |                 | 10,000<br>10,000 | 7        |  |  |  |
| ` · · · · · · · · · · · · · · · · · · ·                                                              |                   |            |                 |                  |          |  |  |  |
| II b Scientific Advice                                                                               | 35,000            | -1,000     | 0               | ,                |          |  |  |  |
| II b 1 SC-ATS                                                                                        | 20,000            |            |                 | 20,000           |          |  |  |  |
| II b 2 2015 ATCM (Bulgaria)                                                                          | 10,000            | 4.000      |                 | 10,000           |          |  |  |  |
| II b 3 SCAR observer to IPCC/UNFCCC                                                                  | 3,000             | -1,000     |                 | 2,000            |          |  |  |  |
| II b 4 SCAR-CCAMLR interaction                                                                       | 2,000             |            |                 | 2,000            |          |  |  |  |
| II c Capacity Building, Education and Training                                                       | 43,700            | -4,000     | 0               | /                |          |  |  |  |
| II c 1 Fellowships                                                                                   | 33,700            | -3,000     |                 | 30,700           |          |  |  |  |
| II c 2 SCAR Visiting Scholar scheme                                                                  | 5,000             |            |                 | 5,000            |          |  |  |  |
| H ala : B iii i i i i a                                                                              | 3,000             | 1 7        |                 | 2 000            |          |  |  |  |
| II c 3 Capacity Building-early career scientists & general II c 4 SCAR Secondment (incl internships) | 2,000             | -1,000     |                 | 3,000<br>1,000   |          |  |  |  |

|         | Meetings                                                          | 27,000                  | 0      | 0     | 27,000  |   |
|---------|-------------------------------------------------------------------|-------------------------|--------|-------|---------|---|
| II d 1  | Executive Committee Mtng.                                         | 14,000                  |        |       | 14,000  | 8 |
|         | Chief Officers at Exec Comm Mtng.                                 | 8,000                   |        |       | 8,000   | 8 |
| II d 3  | Bipolar Action (/Advisory) Group                                  | 0                       |        |       | 0       |   |
| II d 4  | Development Council meeting                                       | 5,000                   |        |       | 5,000   |   |
|         | In it. d                                                          | 2 000                   | 0      | ما    | 2 000   |   |
|         | Publications                                                      | 2,000                   | 0      | 0     | 2,000   |   |
| II e I  | All general publications                                          | 2,000                   |        |       | 2,000   |   |
| II f    | Administrative expenses                                           | 233,063                 | -5,000 | 0     | 228,063 |   |
|         | Salaries and staff costs                                          | 187,325                 | 2,522  |       | 187,325 | 9 |
| II f 2  | Postage and telephone                                             | 5,000                   |        |       | 5,000   |   |
|         | Secretariat travel                                                | 12,000                  | -2,000 |       | 10,000  |   |
|         | EXCOM travel                                                      | 4,000                   | ĺ      |       | 4,000   |   |
|         | Audit fees                                                        | 12,500                  |        |       | 12,500  |   |
| If5a    | General office expenses                                           | 3,000                   |        |       | 3,000   |   |
|         | Office Contents insurance                                         | 1,000                   |        |       | 1,000   |   |
|         | Office equipment                                                  | 4,500                   | -1,000 |       | 3,500   |   |
|         | Bank charges                                                      | 0                       |        |       | 0       |   |
|         | Gain/loss on exchange rate                                        | 0                       |        |       | 0       |   |
|         | SCAR Merchandise                                                  | 3,738                   | -2,000 |       | 1,738   |   |
| II f 10 | SCAR General Fund                                                 | 0                       | ĺ      |       | 0       |   |
|         | EXPENDITURE (total):                                              | 569,763                 | 10,000 | 5,000 | 584,763 |   |
|         |                                                                   |                         |        |       |         |   |
| NAN     | CIAL SUMMARY 2015                                                 |                         |        |       |         |   |
|         | Opening Balance 2015                                              |                         |        |       | 472,404 |   |
|         | Estimated 2015 Income - 2015 Expenses                             |                         |        |       | 255,273 |   |
|         |                                                                   |                         |        |       | 255,205 |   |
|         | Less Encumbrances (External Income)                               |                         |        |       |         |   |
|         | Less Encumbrances (External Income)  SCAR income-expenditure 2015 |                         |        |       | 68      |   |
|         | · · · · · · · · · · · · · · · · · · ·                             |                         |        |       | 68<br>0 |   |
|         | SCAR income-expenditure 2015                                      | ure 2015)               |        |       |         |   |
|         | SCAR income-expenditure 2015<br>2014 Contingency funds available  | ure 20 <mark>15)</mark> |        |       | 0       |   |