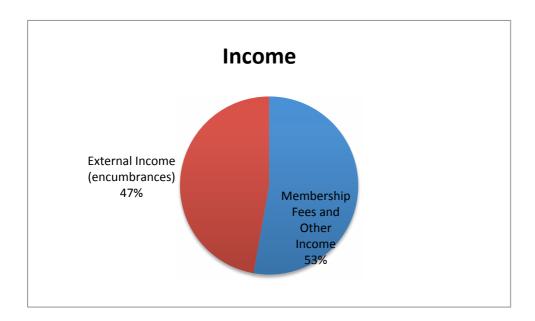

## 2014 SCAR BUDGET (July 2014, all figures in US\$)

| 2014 SCAR BUDGET (July 2014, all figures in US\$) |                                                                       |                   |       |                  |                   |       |  |  |  |  |  |
|---------------------------------------------------|-----------------------------------------------------------------------|-------------------|-------|------------------|-------------------|-------|--|--|--|--|--|
|                                                   |                                                                       | BUDGET ALLOCATION |       |                  |                   |       |  |  |  |  |  |
|                                                   | ITEM                                                                  | (initial)         |       | from 2013 to     | TOTALS            | NOTES |  |  |  |  |  |
| <b>OPENIN</b>                                     | IG BALANCE                                                            |                   |       |                  |                   |       |  |  |  |  |  |
|                                                   | C/F to 2014                                                           |                   |       |                  | 192,166           | 1     |  |  |  |  |  |
|                                                   | Opening Balance 2014:                                                 |                   |       |                  | 516,768           | 2     |  |  |  |  |  |
|                                                   | Contingency funds carried forward from                                | 2013              |       |                  | 44,977            | 2     |  |  |  |  |  |
|                                                   | Remaining funds                                                       |                   |       |                  | 279,625           | 2     |  |  |  |  |  |
|                                                   |                                                                       |                   |       |                  |                   |       |  |  |  |  |  |
| I INCOM                                           |                                                                       |                   |       |                  | 7 (0 700          |       |  |  |  |  |  |
|                                                   | Membership Fees and Other Income                                      | 569,539           | 0     | 0                | 569,539           |       |  |  |  |  |  |
|                                                   | National Contributions 2014                                           | 560,800           |       |                  | 560,800           |       |  |  |  |  |  |
|                                                   | National Contributions (arrears) Additional Voluntary Contributions   |                   |       |                  | 0                 |       |  |  |  |  |  |
|                                                   | Miscellaneous Income                                                  |                   |       |                  | 0                 |       |  |  |  |  |  |
|                                                   | Management fee from the Martha Muse Prize                             | 8,739             |       |                  | 8,739             | 3     |  |  |  |  |  |
| 1 a J                                             | ivianagement rec from the Martina Muse 1112                           | ,                 |       |                  |                   | 3     |  |  |  |  |  |
|                                                   | External Income (encumbrances)                                        | 327,397           | 0     | 181,642          | 509,039           |       |  |  |  |  |  |
|                                                   | Martha Muse Prize money, Tinker Foundatio                             | 100,000           |       |                  | 100,000           | 3     |  |  |  |  |  |
|                                                   | Martha Muse Prize administration funds, Tin                           | 72,600            |       |                  | 72,600            | 3     |  |  |  |  |  |
|                                                   | Martha Muse Prize Salary Contribution (201                            | 14,797            |       |                  | 14,797            | 3     |  |  |  |  |  |
|                                                   | Martha Muse Prize Colloquium Salary Contr                             | 5,000             |       |                  | 5,000             | 5     |  |  |  |  |  |
|                                                   | Horizon Scan project (for 2014)                                       | 125,000<br>10,000 |       |                  | 125,000<br>10,000 | 5     |  |  |  |  |  |
|                                                   | Horizon Scan project Salaries (2014) SCARMarBIN project, COSMOS prize | 10,000            |       | 102,881          | 102,881           | 6     |  |  |  |  |  |
|                                                   | ISAES (c/f only, for 2015)                                            | 0                 |       | 11,785           | 11,785            | 7     |  |  |  |  |  |
|                                                   | ISMASS Grant (ICSU, IASC, IACS, IGS)                                  | 0                 |       | 9,415            | 9,415             | ,     |  |  |  |  |  |
|                                                   | Prix Biodiversite (Monaco award)                                      | 0                 |       | 53,107           | 53,107            | 8     |  |  |  |  |  |
|                                                   | Climate Communications (part external fund                            | 0                 |       | 4,453            | 4,453             | 0     |  |  |  |  |  |
| 1100                                              |                                                                       |                   |       |                  |                   |       |  |  |  |  |  |
|                                                   | Total income:                                                         | 896,936           | 0     | 181,642          | 1,078,578         |       |  |  |  |  |  |
|                                                   |                                                                       |                   |       |                  |                   |       |  |  |  |  |  |
|                                                   | NDITURE                                                               | 220 500           |       | 161 =60          | 201 262           |       |  |  |  |  |  |
|                                                   | Scientific Activities                                                 | 229,500           | 0     | 161,763          | 391,263           | 0     |  |  |  |  |  |
|                                                   | SSG-GS<br>SSG-LS                                                      | 25,000<br>30,000  |       | 19,985           | 44,985<br>46,286  | 8     |  |  |  |  |  |
|                                                   | SSG-PS                                                                | 19,500            |       | 16,286<br>16,552 | 36,052            | 8     |  |  |  |  |  |
|                                                   | SRP - AAA                                                             | 20,000            |       | 11,016           | 31,016            | 0     |  |  |  |  |  |
|                                                   | SRP - AntClim21                                                       | 20,000            |       | 2,898            | 22,898            |       |  |  |  |  |  |
|                                                   | SRP - AntEco                                                          | 20,000            |       | 13,800           | 33,800            |       |  |  |  |  |  |
|                                                   | SRP - AnT-ERA                                                         | 20,000            |       | 14,552           | 34,552            |       |  |  |  |  |  |
|                                                   | SRP - PAIS                                                            | 20,000            |       | 10,160           | 30,160            |       |  |  |  |  |  |
|                                                   | SRP - SERCE                                                           | 20,000            |       | ,                | 20,000            |       |  |  |  |  |  |
| II a 10                                           | Climate and Cryosphere CliC                                           | 3,000             |       |                  | 3,000             |       |  |  |  |  |  |
|                                                   | Co-sponsoring of scientific mtngs. (incl IPIC                         | 4,000             |       |                  | 4,000             |       |  |  |  |  |  |
|                                                   | Co-sponsoring SOOS                                                    | 8,000             |       | 4,000            | 12,000            |       |  |  |  |  |  |
|                                                   | SC-AGI                                                                | 4,000             |       | 3,098            | 7,098             | _     |  |  |  |  |  |
|                                                   | Data management GCMD 2014                                             | 5,000             |       | 10.000           | 15,000            | 9     |  |  |  |  |  |
|                                                   | SCADM                                                                 | 5,000             |       | 10,000           | 15,000            |       |  |  |  |  |  |
|                                                   | History of Antarctic Research                                         | 3,000             |       | 1.706            | 3,000             |       |  |  |  |  |  |
|                                                   | AG on Social Sciences Ocean acidification group                       | 3,000             |       | 1,796<br>5,000   | 4,796<br>5,000    | 10    |  |  |  |  |  |
|                                                   | SCAR Antarctic and SO Horizon Scan                                    | 5,000             |       | 12,621           | 17,621            | 10    |  |  |  |  |  |
|                                                   | OSC support (LOC, New Zealand)                                        | 3,000             |       | 20,000           | 20,000            | 10    |  |  |  |  |  |
| 11 a 10                                           | OSC support (EOC, New Zearand)                                        |                   |       | 20,000           | 20,000            | 10    |  |  |  |  |  |
|                                                   | Scientific Advice                                                     | 39,000            | 4,500 |                  | 67,449            |       |  |  |  |  |  |
|                                                   | SC-ATS                                                                | 20,000            | 4,500 | 23,949           | 48,449            | 11    |  |  |  |  |  |
|                                                   | ATCM meeting (Brazil)                                                 | 15,000            |       |                  | 15,000            |       |  |  |  |  |  |
|                                                   | SCAR observer to IPCC&UNFCCC                                          | 2,000             |       |                  | 2,000             |       |  |  |  |  |  |
| 1 II b 4                                          | SCAR-CCAMLR interaction                                               | 2,000             | 1     | 1                | 2,000             |       |  |  |  |  |  |