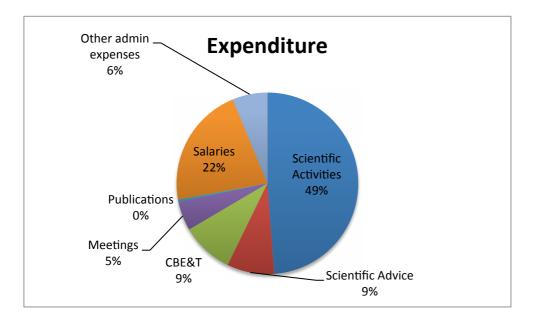

## 2014 SCAR BUDGET (July 2014, all figures in US\$)

| 2014 SCAR BUDGET (July 2014, all figures in US\$) |                                                                       |                   |       |                  |                   |       |  |  |  |  |  |
|---------------------------------------------------|-----------------------------------------------------------------------|-------------------|-------|------------------|-------------------|-------|--|--|--|--|--|
|                                                   |                                                                       | BUDGET ALLOCATION |       |                  |                   |       |  |  |  |  |  |
|                                                   | ITEM                                                                  | (initial)         |       | from 2013 to     | TOTALS            | NOTES |  |  |  |  |  |
| <b>OPENIN</b>                                     | IG BALANCE                                                            |                   |       |                  |                   |       |  |  |  |  |  |
|                                                   | C/F to 2014                                                           |                   |       |                  | 192,166           | 1     |  |  |  |  |  |
|                                                   | Opening Balance 2014:                                                 |                   |       |                  | 516,768           | 2     |  |  |  |  |  |
|                                                   | Contingency funds carried forward from                                | 2013              |       |                  | 44,977            | 2     |  |  |  |  |  |
|                                                   | Remaining funds                                                       |                   |       |                  | 279,625           | 2     |  |  |  |  |  |
|                                                   |                                                                       |                   |       |                  |                   |       |  |  |  |  |  |
| I INCOM                                           |                                                                       |                   |       |                  | 7 (0 700          |       |  |  |  |  |  |
|                                                   | Membership Fees and Other Income                                      | 569,539           | 0     | 0                | 569,539           |       |  |  |  |  |  |
|                                                   | National Contributions 2014                                           | 560,800           |       |                  | 560,800           |       |  |  |  |  |  |
|                                                   | National Contributions (arrears) Additional Voluntary Contributions   |                   |       |                  | 0                 |       |  |  |  |  |  |
|                                                   | Miscellaneous Income                                                  |                   |       |                  | 0                 |       |  |  |  |  |  |
|                                                   | Management fee from the Martha Muse Prize                             | 8,739             |       |                  | 8,739             | 3     |  |  |  |  |  |
| 1 a J                                             | ivianagement rec from the Martina Muse 1112                           | ,                 |       |                  |                   | 3     |  |  |  |  |  |
|                                                   | External Income (encumbrances)                                        | 327,397           | 0     | 181,642          | 509,039           |       |  |  |  |  |  |
|                                                   | Martha Muse Prize money, Tinker Foundatio                             | 100,000           |       |                  | 100,000           | 3     |  |  |  |  |  |
|                                                   | Martha Muse Prize administration funds, Tin                           | 72,600            |       |                  | 72,600            | 3     |  |  |  |  |  |
|                                                   | Martha Muse Prize Salary Contribution (201                            | 14,797            |       |                  | 14,797            | 3     |  |  |  |  |  |
|                                                   | Martha Muse Prize Colloquium Salary Contr                             | 5,000             |       |                  | 5,000             | 5     |  |  |  |  |  |
|                                                   | Horizon Scan project (for 2014)                                       | 125,000<br>10,000 |       |                  | 125,000<br>10,000 | 5     |  |  |  |  |  |
|                                                   | Horizon Scan project Salaries (2014) SCARMarBIN project, COSMOS prize | 10,000            |       | 102,881          | 102,881           | 6     |  |  |  |  |  |
|                                                   | ISAES (c/f only, for 2015)                                            | 0                 |       | 11,785           | 11,785            | 7     |  |  |  |  |  |
|                                                   | ISMASS Grant (ICSU, IASC, IACS, IGS)                                  | 0                 |       | 9,415            | 9,415             | ,     |  |  |  |  |  |
|                                                   | Prix Biodiversite (Monaco award)                                      | 0                 |       | 53,107           | 53,107            | 8     |  |  |  |  |  |
|                                                   | Climate Communications (part external fund                            | 0                 |       | 4,453            | 4,453             | 0     |  |  |  |  |  |
| 1100                                              |                                                                       |                   |       |                  |                   |       |  |  |  |  |  |
|                                                   | Total income:                                                         | 896,936           | 0     | 181,642          | 1,078,578         |       |  |  |  |  |  |
|                                                   |                                                                       |                   |       |                  |                   |       |  |  |  |  |  |
|                                                   | NDITURE                                                               | 220 500           |       | 161 =60          | 201 262           |       |  |  |  |  |  |
|                                                   | Scientific Activities                                                 | 229,500           | 0     | 161,763          | 391,263           | 0     |  |  |  |  |  |
|                                                   | SSG-GS<br>SSG-LS                                                      | 25,000<br>30,000  |       | 19,985           | 44,985<br>46,286  | 8     |  |  |  |  |  |
|                                                   | SSG-PS                                                                | 19,500            |       | 16,286<br>16,552 | 36,052            | 8     |  |  |  |  |  |
|                                                   | SRP - AAA                                                             | 20,000            |       | 11,016           | 31,016            | 0     |  |  |  |  |  |
|                                                   | SRP - AntClim21                                                       | 20,000            |       | 2,898            | 22,898            |       |  |  |  |  |  |
|                                                   | SRP - AntEco                                                          | 20,000            |       | 13,800           | 33,800            |       |  |  |  |  |  |
|                                                   | SRP - AnT-ERA                                                         | 20,000            |       | 14,552           | 34,552            |       |  |  |  |  |  |
|                                                   | SRP - PAIS                                                            | 20,000            |       | 10,160           | 30,160            |       |  |  |  |  |  |
|                                                   | SRP - SERCE                                                           | 20,000            |       | ,                | 20,000            |       |  |  |  |  |  |
| II a 10                                           | Climate and Cryosphere CliC                                           | 3,000             |       |                  | 3,000             |       |  |  |  |  |  |
|                                                   | Co-sponsoring of scientific mtngs. (incl IPIC                         | 4,000             |       |                  | 4,000             |       |  |  |  |  |  |
|                                                   | Co-sponsoring SOOS                                                    | 8,000             |       | 4,000            | 12,000            |       |  |  |  |  |  |
|                                                   | SC-AGI                                                                | 4,000             |       | 3,098            | 7,098             | _     |  |  |  |  |  |
|                                                   | Data management GCMD 2014                                             | 5,000             |       | 10.000           | 15,000            | 9     |  |  |  |  |  |
|                                                   | SCADM                                                                 | 5,000             |       | 10,000           | 15,000            |       |  |  |  |  |  |
|                                                   | History of Antarctic Research                                         | 3,000             |       | 1.706            | 3,000             |       |  |  |  |  |  |
|                                                   | AG on Social Sciences Ocean acidification group                       | 3,000             |       | 1,796<br>5,000   | 4,796<br>5,000    | 10    |  |  |  |  |  |
|                                                   | SCAR Antarctic and SO Horizon Scan                                    | 5,000             |       | 12,621           | 17,621            | 10    |  |  |  |  |  |
|                                                   | OSC support (LOC, New Zealand)                                        | 3,000             |       | 20,000           | 20,000            | 10    |  |  |  |  |  |
| 11 a 10                                           | OSC support (EOC, New Zearand)                                        |                   |       | 20,000           | 20,000            | 10    |  |  |  |  |  |
|                                                   | Scientific Advice                                                     | 39,000            | 4,500 |                  | 67,449            |       |  |  |  |  |  |
|                                                   | SC-ATS                                                                | 20,000            | 4,500 | 23,949           | 48,449            | 11    |  |  |  |  |  |
|                                                   | ATCM meeting (Brazil)                                                 | 15,000            |       |                  | 15,000            |       |  |  |  |  |  |
|                                                   | SCAR observer to IPCC&UNFCCC                                          | 2,000             |       |                  | 2,000             |       |  |  |  |  |  |
| 1 II b 4                                          | SCAR-CCAMLR interaction                                               | 2,000             | 1     | 1                | 2,000             |       |  |  |  |  |  |

| II c                                          | Capacity Building, Education and Trainin                            | 63,000        | 9,500  | 2,000        | 74,500  |          |  |  |  |
|-----------------------------------------------|---------------------------------------------------------------------|---------------|--------|--------------|---------|----------|--|--|--|
|                                               | Fellowships                                                         | 32,000        | 7,000  | 2,000        | 41,000  |          |  |  |  |
| II c 2                                        | SCAR Visiting Scientist scheme                                      | 5,000         | 2,500  | <u> </u>     | 7,500   |          |  |  |  |
|                                               | Capacity Building - early career scientists an                      | 3,000         | ĺ      |              | 3,000   |          |  |  |  |
|                                               | SCAR Secondment                                                     | 3,000         |        |              | 3,000   |          |  |  |  |
|                                               | Support for students attending SCAR OSC 2                           | 20,000        |        |              | 20,000  | 10       |  |  |  |
|                                               |                                                                     | ,             |        |              | ,       |          |  |  |  |
| II d                                          | Meetings                                                            | 31,600        | 10,400 | 0            | 42,000  |          |  |  |  |
|                                               | Chief Officers at Delegates Mtng.                                   | 8,000         | 2,000  |              | 10,000  | 12       |  |  |  |
|                                               | SCAR Delegates Mtng and OSC (Auckland,                              | 15,000        | 5,000  |              | 20,000  | 12       |  |  |  |
|                                               | OSC - Plenary Lecture costs (incl Weyprecht                         | 4,000         | 2,000  |              | 6,000   | 12       |  |  |  |
|                                               | SCAR Medal winners (x2) now x3                                      | 1,600         | 1,400  |              | 3,000   | 13       |  |  |  |
|                                               | Development Council meeting                                         | 3,000         | 1,     |              | 3,000   |          |  |  |  |
| nuo                                           | Development Council meeting                                         | 2,000         |        |              | 2,000   |          |  |  |  |
| II e                                          | Publications                                                        | 3,000         | 0      | 0            | 3,000   |          |  |  |  |
|                                               | All general publications                                            | 2,000         | -      | <del>-</del> | 2,000   |          |  |  |  |
|                                               | SCAR Medals (support activities)                                    | 1,000         |        |              | 1,000   |          |  |  |  |
|                                               | (                                                                   | 1,000         |        |              | 1,000   |          |  |  |  |
| II f                                          | Administrative expenses                                             | 222,403       | 1,000  | 0            | 223,403 |          |  |  |  |
|                                               | Salaries and staff costs                                            | 173,403       |        |              | 173,403 | 14, 3, 4 |  |  |  |
|                                               | Postage and telephone                                               | 5,000         |        |              | 5,000   |          |  |  |  |
|                                               | Secretariat travel                                                  | 12,000        | -2,000 |              | 10,000  | 15       |  |  |  |
|                                               | EXCOM travel                                                        | 4,500         | 2,000  |              | 6,500   | 15       |  |  |  |
|                                               | Audit fees                                                          | 12,500        | 2,000  |              | 12,500  |          |  |  |  |
|                                               | General office expenses                                             | 3,000         |        |              | 3,000   |          |  |  |  |
|                                               | Office Contents insurance                                           | 1,000         |        |              | 1,000   |          |  |  |  |
|                                               | Office equipment                                                    | 3,000         | 1,000  |              | 4,000   |          |  |  |  |
|                                               | Bank charges                                                        | 2,000         | 1,000  |              | 0       |          |  |  |  |
|                                               | Gain/loss on exchange rate                                          |               |        |              | 0       |          |  |  |  |
|                                               | SCAR Merchandise                                                    | 3,000         |        |              | 3,000   |          |  |  |  |
|                                               | SCAR General Fund                                                   | 5,000         |        |              | 5,000   |          |  |  |  |
| 11 1 10                                       | SCAR General Fund                                                   | 3,000         |        |              | 3,000   |          |  |  |  |
|                                               |                                                                     |               |        | Į.           |         |          |  |  |  |
|                                               | EXPENDITURE (total):                                                | 588,503       | 25,400 | 187,713      | 801,616 |          |  |  |  |
|                                               | Dill Di (B11 G12 (total))                                           | 233,232       | 20,100 | 197,710      | 551,515 |          |  |  |  |
| FINANC                                        | TAL SUMMARY 2014                                                    |               |        |              |         |          |  |  |  |
|                                               | Opening Balance 2014 (Estimated)                                    |               |        |              | 516,768 |          |  |  |  |
|                                               | Estimated 2014 Income - 2014 Expenses (excl                         | uding 2013 c/ | /f)    |              | 464,675 |          |  |  |  |
|                                               | Less Encumbrances (External Income)                                 |               | -/     |              | 509,039 |          |  |  |  |
|                                               | SCAR income-expenditure 2014                                        |               |        |              | -44,364 |          |  |  |  |
|                                               | 2013 contingency funds available                                    |               |        |              | 44,977  |          |  |  |  |
|                                               | Balanced Sub-total (SCAR income-expenditu                           | re 2014)      |        |              | 613     |          |  |  |  |
|                                               | Predicted Closing Balance 31 Dec 2014  472,404                      |               |        |              |         |          |  |  |  |
| 1 Tourced Clusing Datance 31 Dec 2014 4/2,404 |                                                                     |               |        |              |         |          |  |  |  |
|                                               | Expected Reserve for 2014 (Admin+Meetings expenses)+10% 291,943     |               |        |              |         |          |  |  |  |
|                                               | Expected Reserve for 2014 (Human infectings expenses) T10 // 2019/4 |               |        |              |         |          |  |  |  |
|                                               |                                                                     |               |        |              |         |          |  |  |  |
|                                               |                                                                     |               |        |              |         |          |  |  |  |