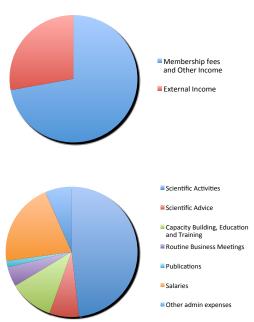

|                                                                                                                                                                                                                                                                                                                                                                                                                                                                                                                                                                                                                                                                                                                                                                                                                                                                                                                                                                                                                                                                                                                                                                                                                                                                                                                                                                                                                                                                                                                                                                                                                                                                                                                                                                                                                                                                                                                                                                                                                                                                                                                              |                                                                                                                                                                                                                                                                                                                                                                                                                                | BUDGET (July :                                                                          | ET ALLOCATION    |                     |                                                                                       |                |
|------------------------------------------------------------------------------------------------------------------------------------------------------------------------------------------------------------------------------------------------------------------------------------------------------------------------------------------------------------------------------------------------------------------------------------------------------------------------------------------------------------------------------------------------------------------------------------------------------------------------------------------------------------------------------------------------------------------------------------------------------------------------------------------------------------------------------------------------------------------------------------------------------------------------------------------------------------------------------------------------------------------------------------------------------------------------------------------------------------------------------------------------------------------------------------------------------------------------------------------------------------------------------------------------------------------------------------------------------------------------------------------------------------------------------------------------------------------------------------------------------------------------------------------------------------------------------------------------------------------------------------------------------------------------------------------------------------------------------------------------------------------------------------------------------------------------------------------------------------------------------------------------------------------------------------------------------------------------------------------------------------------------------------------------------------------------------------------------------------------------------|--------------------------------------------------------------------------------------------------------------------------------------------------------------------------------------------------------------------------------------------------------------------------------------------------------------------------------------------------------------------------------------------------------------------------------|-----------------------------------------------------------------------------------------|------------------|---------------------|---------------------------------------------------------------------------------------|----------------|
|                                                                                                                                                                                                                                                                                                                                                                                                                                                                                                                                                                                                                                                                                                                                                                                                                                                                                                                                                                                                                                                                                                                                                                                                                                                                                                                                                                                                                                                                                                                                                                                                                                                                                                                                                                                                                                                                                                                                                                                                                                                                                                                              | ITEM                                                                                                                                                                                                                                                                                                                                                                                                                           | (initial)                                                                               | (revision)       | c/f from 2011 to 12 | TOTALS                                                                                | NOTE           |
| PENIN                                                                                                                                                                                                                                                                                                                                                                                                                                                                                                                                                                                                                                                                                                                                                                                                                                                                                                                                                                                                                                                                                                                                                                                                                                                                                                                                                                                                                                                                                                                                                                                                                                                                                                                                                                                                                                                                                                                                                                                                                                                                                                                        | IC/F to 2012                                                                                                                                                                                                                                                                                                                                                                                                                   |                                                                                         |                  |                     | 180,727                                                                               | 1              |
|                                                                                                                                                                                                                                                                                                                                                                                                                                                                                                                                                                                                                                                                                                                                                                                                                                                                                                                                                                                                                                                                                                                                                                                                                                                                                                                                                                                                                                                                                                                                                                                                                                                                                                                                                                                                                                                                                                                                                                                                                                                                                                                              | Opening Balance 2012:                                                                                                                                                                                                                                                                                                                                                                                                          |                                                                                         |                  |                     | 551,621                                                                               | •              |
|                                                                                                                                                                                                                                                                                                                                                                                                                                                                                                                                                                                                                                                                                                                                                                                                                                                                                                                                                                                                                                                                                                                                                                                                                                                                                                                                                                                                                                                                                                                                                                                                                                                                                                                                                                                                                                                                                                                                                                                                                                                                                                                              | Contingency funds carried forward from 2                                                                                                                                                                                                                                                                                                                                                                                       | 011                                                                                     |                  |                     | 86,239                                                                                |                |
|                                                                                                                                                                                                                                                                                                                                                                                                                                                                                                                                                                                                                                                                                                                                                                                                                                                                                                                                                                                                                                                                                                                                                                                                                                                                                                                                                                                                                                                                                                                                                                                                                                                                                                                                                                                                                                                                                                                                                                                                                                                                                                                              | Remaining funds                                                                                                                                                                                                                                                                                                                                                                                                                |                                                                                         |                  |                     | 284,655                                                                               |                |
| INCON                                                                                                                                                                                                                                                                                                                                                                                                                                                                                                                                                                                                                                                                                                                                                                                                                                                                                                                                                                                                                                                                                                                                                                                                                                                                                                                                                                                                                                                                                                                                                                                                                                                                                                                                                                                                                                                                                                                                                                                                                                                                                                                        | ME.                                                                                                                                                                                                                                                                                                                                                                                                                            |                                                                                         |                  |                     |                                                                                       |                |
| I a                                                                                                                                                                                                                                                                                                                                                                                                                                                                                                                                                                                                                                                                                                                                                                                                                                                                                                                                                                                                                                                                                                                                                                                                                                                                                                                                                                                                                                                                                                                                                                                                                                                                                                                                                                                                                                                                                                                                                                                                                                                                                                                          | Membership Fees and Other Income                                                                                                                                                                                                                                                                                                                                                                                               | 484,170                                                                                 | 0                | 0                   | 484,170                                                                               |                |
|                                                                                                                                                                                                                                                                                                                                                                                                                                                                                                                                                                                                                                                                                                                                                                                                                                                                                                                                                                                                                                                                                                                                                                                                                                                                                                                                                                                                                                                                                                                                                                                                                                                                                                                                                                                                                                                                                                                                                                                                                                                                                                                              | National Contributions 2012                                                                                                                                                                                                                                                                                                                                                                                                    | 475,500                                                                                 |                  |                     | 475,500<br>0                                                                          | 2              |
|                                                                                                                                                                                                                                                                                                                                                                                                                                                                                                                                                                                                                                                                                                                                                                                                                                                                                                                                                                                                                                                                                                                                                                                                                                                                                                                                                                                                                                                                                                                                                                                                                                                                                                                                                                                                                                                                                                                                                                                                                                                                                                                              | National Contributions (arrears) Additional Voluntary Contributions                                                                                                                                                                                                                                                                                                                                                            |                                                                                         |                  |                     | 0                                                                                     |                |
| Ia4                                                                                                                                                                                                                                                                                                                                                                                                                                                                                                                                                                                                                                                                                                                                                                                                                                                                                                                                                                                                                                                                                                                                                                                                                                                                                                                                                                                                                                                                                                                                                                                                                                                                                                                                                                                                                                                                                                                                                                                                                                                                                                                          | Miscellaneous Income                                                                                                                                                                                                                                                                                                                                                                                                           |                                                                                         |                  |                     | 0                                                                                     |                |
|                                                                                                                                                                                                                                                                                                                                                                                                                                                                                                                                                                                                                                                                                                                                                                                                                                                                                                                                                                                                                                                                                                                                                                                                                                                                                                                                                                                                                                                                                                                                                                                                                                                                                                                                                                                                                                                                                                                                                                                                                                                                                                                              | Management fee from the Martha Muse Prize<br>Bank interest                                                                                                                                                                                                                                                                                                                                                                     | 8,670                                                                                   |                  |                     | 8,670<br>0                                                                            | 3              |
|                                                                                                                                                                                                                                                                                                                                                                                                                                                                                                                                                                                                                                                                                                                                                                                                                                                                                                                                                                                                                                                                                                                                                                                                                                                                                                                                                                                                                                                                                                                                                                                                                                                                                                                                                                                                                                                                                                                                                                                                                                                                                                                              | Sales                                                                                                                                                                                                                                                                                                                                                                                                                          |                                                                                         |                  |                     | 0                                                                                     |                |
|                                                                                                                                                                                                                                                                                                                                                                                                                                                                                                                                                                                                                                                                                                                                                                                                                                                                                                                                                                                                                                                                                                                                                                                                                                                                                                                                                                                                                                                                                                                                                                                                                                                                                                                                                                                                                                                                                                                                                                                                                                                                                                                              |                                                                                                                                                                                                                                                                                                                                                                                                                                | 452.054                                                                                 | 12.102           | 0                   | 407.052                                                                               |                |
|                                                                                                                                                                                                                                                                                                                                                                                                                                                                                                                                                                                                                                                                                                                                                                                                                                                                                                                                                                                                                                                                                                                                                                                                                                                                                                                                                                                                                                                                                                                                                                                                                                                                                                                                                                                                                                                                                                                                                                                                                                                                                                                              | External Income (encumbrances)  Martha Muse Prize money, Tinker Foundation                                                                                                                                                                                                                                                                                                                                                     | 173,851<br>100,000                                                                      | 13,102           | U                   | 186,953<br>100,000                                                                    | 4a             |
| Ib1b                                                                                                                                                                                                                                                                                                                                                                                                                                                                                                                                                                                                                                                                                                                                                                                                                                                                                                                                                                                                                                                                                                                                                                                                                                                                                                                                                                                                                                                                                                                                                                                                                                                                                                                                                                                                                                                                                                                                                                                                                                                                                                                         | Martha Muse Prize administration funds, Tinl                                                                                                                                                                                                                                                                                                                                                                                   | 73,851                                                                                  |                  |                     | 73,851                                                                                | 4b             |
|                                                                                                                                                                                                                                                                                                                                                                                                                                                                                                                                                                                                                                                                                                                                                                                                                                                                                                                                                                                                                                                                                                                                                                                                                                                                                                                                                                                                                                                                                                                                                                                                                                                                                                                                                                                                                                                                                                                                                                                                                                                                                                                              | Martha Muse Prize Salary Contribution (2012)<br>ISMASS workshop funding                                                                                                                                                                                                                                                                                                                                                        |                                                                                         | 13,102           |                     | 13,102                                                                                | 3              |
| 102                                                                                                                                                                                                                                                                                                                                                                                                                                                                                                                                                                                                                                                                                                                                                                                                                                                                                                                                                                                                                                                                                                                                                                                                                                                                                                                                                                                                                                                                                                                                                                                                                                                                                                                                                                                                                                                                                                                                                                                                                                                                                                                          | ISWASS Workshop funding                                                                                                                                                                                                                                                                                                                                                                                                        | ļ                                                                                       |                  | <u> </u>            |                                                                                       |                |
|                                                                                                                                                                                                                                                                                                                                                                                                                                                                                                                                                                                                                                                                                                                                                                                                                                                                                                                                                                                                                                                                                                                                                                                                                                                                                                                                                                                                                                                                                                                                                                                                                                                                                                                                                                                                                                                                                                                                                                                                                                                                                                                              | Total income:                                                                                                                                                                                                                                                                                                                                                                                                                  | 658,021                                                                                 | 13,102           | 0                   | 671,123                                                                               |                |
| FYDE                                                                                                                                                                                                                                                                                                                                                                                                                                                                                                                                                                                                                                                                                                                                                                                                                                                                                                                                                                                                                                                                                                                                                                                                                                                                                                                                                                                                                                                                                                                                                                                                                                                                                                                                                                                                                                                                                                                                                                                                                                                                                                                         | NDITURE                                                                                                                                                                                                                                                                                                                                                                                                                        |                                                                                         |                  |                     |                                                                                       |                |
| II a                                                                                                                                                                                                                                                                                                                                                                                                                                                                                                                                                                                                                                                                                                                                                                                                                                                                                                                                                                                                                                                                                                                                                                                                                                                                                                                                                                                                                                                                                                                                                                                                                                                                                                                                                                                                                                                                                                                                                                                                                                                                                                                         | Scientific Activities                                                                                                                                                                                                                                                                                                                                                                                                          | 195,500                                                                                 | 35,000           | 125,668             | 356,168                                                                               |                |
| II a 1                                                                                                                                                                                                                                                                                                                                                                                                                                                                                                                                                                                                                                                                                                                                                                                                                                                                                                                                                                                                                                                                                                                                                                                                                                                                                                                                                                                                                                                                                                                                                                                                                                                                                                                                                                                                                                                                                                                                                                                                                                                                                                                       | SSG-GS                                                                                                                                                                                                                                                                                                                                                                                                                         | 16,000                                                                                  | ,                | 13,008              | 29,008                                                                                | 5              |
|                                                                                                                                                                                                                                                                                                                                                                                                                                                                                                                                                                                                                                                                                                                                                                                                                                                                                                                                                                                                                                                                                                                                                                                                                                                                                                                                                                                                                                                                                                                                                                                                                                                                                                                                                                                                                                                                                                                                                                                                                                                                                                                              | SSG-LS<br>SSG-PS                                                                                                                                                                                                                                                                                                                                                                                                               | 16,000<br>16,000                                                                        |                  | 16,923<br>13,247    | 32,923<br>29,247                                                                      | 5              |
| II a 4                                                                                                                                                                                                                                                                                                                                                                                                                                                                                                                                                                                                                                                                                                                                                                                                                                                                                                                                                                                                                                                                                                                                                                                                                                                                                                                                                                                                                                                                                                                                                                                                                                                                                                                                                                                                                                                                                                                                                                                                                                                                                                                       | SRP - ACE                                                                                                                                                                                                                                                                                                                                                                                                                      | 20,000                                                                                  |                  | 16,015              | 36,015                                                                                | 5, 5a          |
| II a 5                                                                                                                                                                                                                                                                                                                                                                                                                                                                                                                                                                                                                                                                                                                                                                                                                                                                                                                                                                                                                                                                                                                                                                                                                                                                                                                                                                                                                                                                                                                                                                                                                                                                                                                                                                                                                                                                                                                                                                                                                                                                                                                       | SRP - AGCS                                                                                                                                                                                                                                                                                                                                                                                                                     | 20,000                                                                                  |                  | 2,598               | 22,598                                                                                | 5, 5a          |
|                                                                                                                                                                                                                                                                                                                                                                                                                                                                                                                                                                                                                                                                                                                                                                                                                                                                                                                                                                                                                                                                                                                                                                                                                                                                                                                                                                                                                                                                                                                                                                                                                                                                                                                                                                                                                                                                                                                                                                                                                                                                                                                              | SRP - AAA<br>SRP - EBA                                                                                                                                                                                                                                                                                                                                                                                                         | 20,000                                                                                  |                  | 13,526<br>3,397     | 33,526<br>23,397                                                                      | 5, 5a<br>5, 5a |
| II a 8 a                                                                                                                                                                                                                                                                                                                                                                                                                                                                                                                                                                                                                                                                                                                                                                                                                                                                                                                                                                                                                                                                                                                                                                                                                                                                                                                                                                                                                                                                                                                                                                                                                                                                                                                                                                                                                                                                                                                                                                                                                                                                                                                     | PPGs - SERCE, AntETR, AntEco, PAIS                                                                                                                                                                                                                                                                                                                                                                                             | 14,000                                                                                  |                  | 6,991               | 20,991                                                                                | 6              |
| II a 8 b                                                                                                                                                                                                                                                                                                                                                                                                                                                                                                                                                                                                                                                                                                                                                                                                                                                                                                                                                                                                                                                                                                                                                                                                                                                                                                                                                                                                                                                                                                                                                                                                                                                                                                                                                                                                                                                                                                                                                                                                                                                                                                                     | Cross PPG meeting, Modena                                                                                                                                                                                                                                                                                                                                                                                                      | 7,000                                                                                   | 6,000            | 0                   | 13,000                                                                                | 7              |
| II a 10                                                                                                                                                                                                                                                                                                                                                                                                                                                                                                                                                                                                                                                                                                                                                                                                                                                                                                                                                                                                                                                                                                                                                                                                                                                                                                                                                                                                                                                                                                                                                                                                                                                                                                                                                                                                                                                                                                                                                                                                                                                                                                                      | Climate and Cryosphere CliC Co-sponsoring of scientific mtngs. (incl IPIC                                                                                                                                                                                                                                                                                                                                                      | 3,000<br>8,000                                                                          | 4,500            | 0<br>6,667          | 3,000<br>19,167                                                                       | 8              |
| II a 11                                                                                                                                                                                                                                                                                                                                                                                                                                                                                                                                                                                                                                                                                                                                                                                                                                                                                                                                                                                                                                                                                                                                                                                                                                                                                                                                                                                                                                                                                                                                                                                                                                                                                                                                                                                                                                                                                                                                                                                                                                                                                                                      | SC-AGI                                                                                                                                                                                                                                                                                                                                                                                                                         | 4,000                                                                                   |                  | 3,127               | 7,127                                                                                 |                |
|                                                                                                                                                                                                                                                                                                                                                                                                                                                                                                                                                                                                                                                                                                                                                                                                                                                                                                                                                                                                                                                                                                                                                                                                                                                                                                                                                                                                                                                                                                                                                                                                                                                                                                                                                                                                                                                                                                                                                                                                                                                                                                                              | Data management GCMD 2012<br>SCADM                                                                                                                                                                                                                                                                                                                                                                                             | 10,000<br>5,000                                                                         | 20,000           | 10,000<br>4,592     | 40,000<br>9,592                                                                       |                |
|                                                                                                                                                                                                                                                                                                                                                                                                                                                                                                                                                                                                                                                                                                                                                                                                                                                                                                                                                                                                                                                                                                                                                                                                                                                                                                                                                                                                                                                                                                                                                                                                                                                                                                                                                                                                                                                                                                                                                                                                                                                                                                                              | History of Antarctic Research                                                                                                                                                                                                                                                                                                                                                                                                  | 3,000                                                                                   |                  | 97                  | 3,097                                                                                 | 9              |
| II a 14                                                                                                                                                                                                                                                                                                                                                                                                                                                                                                                                                                                                                                                                                                                                                                                                                                                                                                                                                                                                                                                                                                                                                                                                                                                                                                                                                                                                                                                                                                                                                                                                                                                                                                                                                                                                                                                                                                                                                                                                                                                                                                                      | Major Symposia Fund                                                                                                                                                                                                                                                                                                                                                                                                            | 0                                                                                       |                  | 0                   | 0                                                                                     |                |
|                                                                                                                                                                                                                                                                                                                                                                                                                                                                                                                                                                                                                                                                                                                                                                                                                                                                                                                                                                                                                                                                                                                                                                                                                                                                                                                                                                                                                                                                                                                                                                                                                                                                                                                                                                                                                                                                                                                                                                                                                                                                                                                              | AG on Social Sciences<br>ATHENA                                                                                                                                                                                                                                                                                                                                                                                                | 3,000<br>1,500                                                                          |                  | 5,500<br>5,979      | 8,500<br>7,479                                                                        | 10             |
| II a 17                                                                                                                                                                                                                                                                                                                                                                                                                                                                                                                                                                                                                                                                                                                                                                                                                                                                                                                                                                                                                                                                                                                                                                                                                                                                                                                                                                                                                                                                                                                                                                                                                                                                                                                                                                                                                                                                                                                                                                                                                                                                                                                      | Ocean acidification group                                                                                                                                                                                                                                                                                                                                                                                                      | 3,000                                                                                   |                  | 2,000               | 5,000                                                                                 | 11             |
| II a 18                                                                                                                                                                                                                                                                                                                                                                                                                                                                                                                                                                                                                                                                                                                                                                                                                                                                                                                                                                                                                                                                                                                                                                                                                                                                                                                                                                                                                                                                                                                                                                                                                                                                                                                                                                                                                                                                                                                                                                                                                                                                                                                      | AG on SCAR Meeting future plan for 10 year                                                                                                                                                                                                                                                                                                                                                                                     | 6,000                                                                                   | 4,500            | 2000                | 12,500                                                                                | 11a            |
| Пь                                                                                                                                                                                                                                                                                                                                                                                                                                                                                                                                                                                                                                                                                                                                                                                                                                                                                                                                                                                                                                                                                                                                                                                                                                                                                                                                                                                                                                                                                                                                                                                                                                                                                                                                                                                                                                                                                                                                                                                                                                                                                                                           | Scientific Advice                                                                                                                                                                                                                                                                                                                                                                                                              | 38,000                                                                                  | -5,000           | 21,631              | 54,631                                                                                |                |
| II b 1                                                                                                                                                                                                                                                                                                                                                                                                                                                                                                                                                                                                                                                                                                                                                                                                                                                                                                                                                                                                                                                                                                                                                                                                                                                                                                                                                                                                                                                                                                                                                                                                                                                                                                                                                                                                                                                                                                                                                                                                                                                                                                                       | SC-ATS                                                                                                                                                                                                                                                                                                                                                                                                                         | 20,000                                                                                  | -1,000           | 21,631              | 40,631                                                                                |                |
|                                                                                                                                                                                                                                                                                                                                                                                                                                                                                                                                                                                                                                                                                                                                                                                                                                                                                                                                                                                                                                                                                                                                                                                                                                                                                                                                                                                                                                                                                                                                                                                                                                                                                                                                                                                                                                                                                                                                                                                                                                                                                                                              | ATCM meeting (Australia) SCAR observer to IPCC                                                                                                                                                                                                                                                                                                                                                                                 | 15,000<br>3,000                                                                         | -1,000<br>-3,000 |                     | 14,000                                                                                |                |
| 11 0 3                                                                                                                                                                                                                                                                                                                                                                                                                                                                                                                                                                                                                                                                                                                                                                                                                                                                                                                                                                                                                                                                                                                                                                                                                                                                                                                                                                                                                                                                                                                                                                                                                                                                                                                                                                                                                                                                                                                                                                                                                                                                                                                       | SCAR observer to IFCC                                                                                                                                                                                                                                                                                                                                                                                                          | 3,000                                                                                   | -5,000           |                     | 0                                                                                     |                |
|                                                                                                                                                                                                                                                                                                                                                                                                                                                                                                                                                                                                                                                                                                                                                                                                                                                                                                                                                                                                                                                                                                                                                                                                                                                                                                                                                                                                                                                                                                                                                                                                                                                                                                                                                                                                                                                                                                                                                                                                                                                                                                                              |                                                                                                                                                                                                                                                                                                                                                                                                                                | 40.000                                                                                  | 1.500            | 10.500              | 0=000                                                                                 |                |
|                                                                                                                                                                                                                                                                                                                                                                                                                                                                                                                                                                                                                                                                                                                                                                                                                                                                                                                                                                                                                                                                                                                                                                                                                                                                                                                                                                                                                                                                                                                                                                                                                                                                                                                                                                                                                                                                                                                                                                                                                                                                                                                              | Capacity Building, Education and Training<br>Fellowships                                                                                                                                                                                                                                                                                                                                                                       | <b>68,000</b><br>33,000                                                                 | -1,500<br>-1,500 | 18,500<br>12,500    | 85,000<br>44,000                                                                      | 12             |
| II c 2                                                                                                                                                                                                                                                                                                                                                                                                                                                                                                                                                                                                                                                                                                                                                                                                                                                                                                                                                                                                                                                                                                                                                                                                                                                                                                                                                                                                                                                                                                                                                                                                                                                                                                                                                                                                                                                                                                                                                                                                                                                                                                                       | SCAR Visiting Scientist scheme                                                                                                                                                                                                                                                                                                                                                                                                 | 5,000                                                                                   | 1,500            | 6,000               | 11,000                                                                                |                |
|                                                                                                                                                                                                                                                                                                                                                                                                                                                                                                                                                                                                                                                                                                                                                                                                                                                                                                                                                                                                                                                                                                                                                                                                                                                                                                                                                                                                                                                                                                                                                                                                                                                                                                                                                                                                                                                                                                                                                                                                                                                                                                                              | Capacity Building - early career scientists and                                                                                                                                                                                                                                                                                                                                                                                | 5,000                                                                                   | 0                |                     | 5,000                                                                                 |                |
|                                                                                                                                                                                                                                                                                                                                                                                                                                                                                                                                                                                                                                                                                                                                                                                                                                                                                                                                                                                                                                                                                                                                                                                                                                                                                                                                                                                                                                                                                                                                                                                                                                                                                                                                                                                                                                                                                                                                                                                                                                                                                                                              | SCAR Secondment Support for students attending SCAR OSC 20                                                                                                                                                                                                                                                                                                                                                                     | 25,000                                                                                  | 0                |                     | 25,000                                                                                | 13             |
|                                                                                                                                                                                                                                                                                                                                                                                                                                                                                                                                                                                                                                                                                                                                                                                                                                                                                                                                                                                                                                                                                                                                                                                                                                                                                                                                                                                                                                                                                                                                                                                                                                                                                                                                                                                                                                                                                                                                                                                                                                                                                                                              | 1                                                                                                                                                                                                                                                                                                                                                                                                                              |                                                                                         |                  |                     |                                                                                       |                |
|                                                                                                                                                                                                                                                                                                                                                                                                                                                                                                                                                                                                                                                                                                                                                                                                                                                                                                                                                                                                                                                                                                                                                                                                                                                                                                                                                                                                                                                                                                                                                                                                                                                                                                                                                                                                                                                                                                                                                                                                                                                                                                                              | Meetings Chief Officers at Delegates Mtng.                                                                                                                                                                                                                                                                                                                                                                                     | 39,000                                                                                  | -10,500          | 0                   | 28,500<br>6,000                                                                       | 14             |
|                                                                                                                                                                                                                                                                                                                                                                                                                                                                                                                                                                                                                                                                                                                                                                                                                                                                                                                                                                                                                                                                                                                                                                                                                                                                                                                                                                                                                                                                                                                                                                                                                                                                                                                                                                                                                                                                                                                                                                                                                                                                                                                              | SCAR Delegates Mtng and OSC (Portland, U                                                                                                                                                                                                                                                                                                                                                                                       | 6,000<br>12,000                                                                         |                  |                     | 12,000                                                                                | 14             |
| II d 3                                                                                                                                                                                                                                                                                                                                                                                                                                                                                                                                                                                                                                                                                                                                                                                                                                                                                                                                                                                                                                                                                                                                                                                                                                                                                                                                                                                                                                                                                                                                                                                                                                                                                                                                                                                                                                                                                                                                                                                                                                                                                                                       | OSC - Plenary Lecture costs (incl Weyprecht                                                                                                                                                                                                                                                                                                                                                                                    | 4,000                                                                                   |                  |                     | 4,000                                                                                 |                |
|                                                                                                                                                                                                                                                                                                                                                                                                                                                                                                                                                                                                                                                                                                                                                                                                                                                                                                                                                                                                                                                                                                                                                                                                                                                                                                                                                                                                                                                                                                                                                                                                                                                                                                                                                                                                                                                                                                                                                                                                                                                                                                                              | SCAR Medal winners (x3) Bipolar Action Group                                                                                                                                                                                                                                                                                                                                                                                   | 1,000<br>5,000                                                                          | 500              |                     | 1,500<br>5,000                                                                        | 15             |
|                                                                                                                                                                                                                                                                                                                                                                                                                                                                                                                                                                                                                                                                                                                                                                                                                                                                                                                                                                                                                                                                                                                                                                                                                                                                                                                                                                                                                                                                                                                                                                                                                                                                                                                                                                                                                                                                                                                                                                                                                                                                                                                              | Cross-SSG Linkages Workshop                                                                                                                                                                                                                                                                                                                                                                                                    | 6,000                                                                                   | -6,000           |                     | 0,000                                                                                 | 16             |
|                                                                                                                                                                                                                                                                                                                                                                                                                                                                                                                                                                                                                                                                                                                                                                                                                                                                                                                                                                                                                                                                                                                                                                                                                                                                                                                                                                                                                                                                                                                                                                                                                                                                                                                                                                                                                                                                                                                                                                                                                                                                                                                              | Development Council meeting                                                                                                                                                                                                                                                                                                                                                                                                    | 5,000                                                                                   | -5,000           |                     | 0                                                                                     | 17             |
| Πο                                                                                                                                                                                                                                                                                                                                                                                                                                                                                                                                                                                                                                                                                                                                                                                                                                                                                                                                                                                                                                                                                                                                                                                                                                                                                                                                                                                                                                                                                                                                                                                                                                                                                                                                                                                                                                                                                                                                                                                                                                                                                                                           | Publications                                                                                                                                                                                                                                                                                                                                                                                                                   | 3,000                                                                                   | 0                | 0                   | 3,000                                                                                 |                |
|                                                                                                                                                                                                                                                                                                                                                                                                                                                                                                                                                                                                                                                                                                                                                                                                                                                                                                                                                                                                                                                                                                                                                                                                                                                                                                                                                                                                                                                                                                                                                                                                                                                                                                                                                                                                                                                                                                                                                                                                                                                                                                                              | All general publications                                                                                                                                                                                                                                                                                                                                                                                                       | 2,000                                                                                   |                  |                     | 2,000                                                                                 |                |
| II e 1                                                                                                                                                                                                                                                                                                                                                                                                                                                                                                                                                                                                                                                                                                                                                                                                                                                                                                                                                                                                                                                                                                                                                                                                                                                                                                                                                                                                                                                                                                                                                                                                                                                                                                                                                                                                                                                                                                                                                                                                                                                                                                                       |                                                                                                                                                                                                                                                                                                                                                                                                                                |                                                                                         |                  |                     | 1,000                                                                                 |                |
| II e 1                                                                                                                                                                                                                                                                                                                                                                                                                                                                                                                                                                                                                                                                                                                                                                                                                                                                                                                                                                                                                                                                                                                                                                                                                                                                                                                                                                                                                                                                                                                                                                                                                                                                                                                                                                                                                                                                                                                                                                                                                                                                                                                       | Advertising SCAR Medals                                                                                                                                                                                                                                                                                                                                                                                                        | 1,000                                                                                   |                  |                     |                                                                                       |                |
| II e 1<br>II e 2                                                                                                                                                                                                                                                                                                                                                                                                                                                                                                                                                                                                                                                                                                                                                                                                                                                                                                                                                                                                                                                                                                                                                                                                                                                                                                                                                                                                                                                                                                                                                                                                                                                                                                                                                                                                                                                                                                                                                                                                                                                                                                             | Advertising SCAR Medals                                                                                                                                                                                                                                                                                                                                                                                                        |                                                                                         | 0                | 15.262              | 224,160                                                                               |                |
| II e 1 II e 2 II f 1                                                                                                                                                                                                                                                                                                                                                                                                                                                                                                                                                                                                                                                                                                                                                                                                                                                                                                                                                                                                                                                                                                                                                                                                                                                                                                                                                                                                                                                                                                                                                                                                                                                                                                                                                                                                                                                                                                                                                                                                                                                                                                         | Advertising SCAR Medals  Administrative expenses Salaries and staff costs                                                                                                                                                                                                                                                                                                                                                      | <b>208,898</b><br>170,398                                                               | 0                | 15,262              | <b>224,160</b><br>170,398                                                             | 18             |
| II e 1 II e 2 II f 1 II f 2                                                                                                                                                                                                                                                                                                                                                                                                                                                                                                                                                                                                                                                                                                                                                                                                                                                                                                                                                                                                                                                                                                                                                                                                                                                                                                                                                                                                                                                                                                                                                                                                                                                                                                                                                                                                                                                                                                                                                                                                                                                                                                  | Advertising SCAR Medals  Administrative expenses Salaries and staff costs Postage and telephone                                                                                                                                                                                                                                                                                                                                | <b>208,898</b><br>170,398<br>5,000                                                      | 0                | 15,262              | 170,398<br>5,000                                                                      |                |
| II e 1 II e 2 II f 1 II f 2 II f 3 II f 4                                                                                                                                                                                                                                                                                                                                                                                                                                                                                                                                                                                                                                                                                                                                                                                                                                                                                                                                                                                                                                                                                                                                                                                                                                                                                                                                                                                                                                                                                                                                                                                                                                                                                                                                                                                                                                                                                                                                                                                                                                                                                    | Advertising SCAR Medals  Administrative expenses  Salaries and staff costs Postage and telephone EXCOM and Secretariat travel Audit fees                                                                                                                                                                                                                                                                                       | 208,898<br>170,398<br>5,000<br>16,500<br>10,000                                         | 0                | 15,262              | 170,398<br>5,000<br>16,500<br>10,000                                                  | 18<br>19<br>20 |
| II e 1 II e 2 II f 1 II f 2 II f 1 II f 2 II f 3 II f 4 II f 5                                                                                                                                                                                                                                                                                                                                                                                                                                                                                                                                                                                                                                                                                                                                                                                                                                                                                                                                                                                                                                                                                                                                                                                                                                                                                                                                                                                                                                                                                                                                                                                                                                                                                                                                                                                                                                                                                                                                                                                                                                                               | Advertising SCAR Medals  [Administrative expenses Salaries and staff costs Postage and telephone EXCOM and Secretariat travel Audit fees General office expenses                                                                                                                                                                                                                                                               | 208,898<br>170,398<br>5,000<br>16,500<br>10,000<br>4,000                                | 0                | 15,262              | 170,398<br>5,000<br>16,500<br>10,000<br>4,000                                         | 19             |
| II e 1   II e 2   II f 1   II f 2   II f 3   II f 4   II f 5   II f 6   I | Advertising SCAR Medals  Administrative expenses Salaries and staff costs Postage and telephone EXCOM and Secretariat travel Audit fees General office expenses Office equipment                                                                                                                                                                                                                                               | 208,898<br>170,398<br>5,000<br>16,500<br>10,000                                         | 0                | 15,262              | 170,398<br>5,000<br>16,500<br>10,000<br>4,000<br>3,000                                | 19             |
| II e 1   II e 2   II f 1   II f 2   II f 3   II f 4   II f 5   II f 6   II f 7   II f 8   I | Advertising SCAR Medals  Administrative expenses  Salaries and staff costs Postage and telephone EXCOM and Secretariat travel Audit fees General office expenses Office equipment Bank charges Gain/loss on exchange rate                                                                                                                                                                                                      | 208,898<br>170,398<br>5,000<br>16,500<br>10,000<br>4,000<br>3,000<br>0<br>0             | 0                |                     | 170,398<br>5,000<br>16,500<br>10,000<br>4,000<br>3,000<br>0                           | 19             |
| Пе 1<br>Пе 2<br>Пf 1<br>Пf 2<br>Пf 3<br>Пf 4<br>Пf 5<br>Пf 6<br>Пf 7<br>Пf 8                                                                                                                                                                                                                                                                                                                                                                                                                                                                                                                                                                                                                                                                                                                                                                                                                                                                                                                                                                                                                                                                                                                                                                                                                                                                                                                                                                                                                                                                                                                                                                                                                                                                                                                                                                                                                                                                                                                                                                                                                                                 | Advertising SCAR Medals  Administrative expenses Salaries and staff costs Postage and telephone EXCOM and Secretariat travel Audit fees General office expenses Office equipment Bank charges Gain/loss on exchange rate Redesign of SCAR website                                                                                                                                                                              | 208,898<br>170,398<br>5,000<br>16,500<br>10,000<br>4,000<br>3,000<br>0                  | 0                | 10,000              | 170,398 5,000 16,500 10,000 4,000 3,000 0 10,000                                      | 19             |
| II e 1   II e 2   II f 1   II f 2   II f 3   II f 4   II f 5   II f 6   II f 7   II f 8   II e 9   II e 9   II e 9   II f 9   I | Advertising SCAR Medals  Administrative expenses  Salaries and staff costs Postage and telephone EXCOM and Secretariat travel Audit fees General office expenses Office equipment Bank charges Gain/loss on exchange rate                                                                                                                                                                                                      | 208,898<br>170,398<br>5,000<br>16,500<br>10,000<br>4,000<br>3,000<br>0<br>0             | 0                |                     | 170,398<br>5,000<br>16,500<br>10,000<br>4,000<br>3,000<br>0                           | 19             |
| II e 1   II e 2   II f 1   II f 2   II f 3   II f 4   II f 5   II f 6   II f 7   II f 8   II e 9   I | Advertising SCAR Medals  Administrative expenses Salaries and staff costs Postage and telephone EXCOM and Secretariat travel Audit fees General office expenses Office equipment Bank charges Gain/loss on exchange rate Redesign of SCAR website SCAR Merchandise                                                                                                                                                             | 208,898<br>170,398<br>5,000<br>16,500<br>10,000<br>4,000<br>3,000<br>0<br>0             |                  | 10,000 5,262        | 170,398<br>5,000<br>16,500<br>10,000<br>4,000<br>3,000<br>0<br>0<br>10,000<br>5,262   | 19             |
| II e 1 II e 2 II f 1 II f 2 II f 3 II f 4 II f 5 II f 6 II f 7 II f 8 II e 9                                                                                                                                                                                                                                                                                                                                                                                                                                                                                                                                                                                                                                                                                                                                                                                                                                                                                                                                                                                                                                                                                                                                                                                                                                                                                                                                                                                                                                                                                                                                                                                                                                                                                                                                                                                                                                                                                                                                                                                                                                                 | Advertising SCAR Medals  Administrative expenses Salaries and staff costs Postage and telephone EXCOM and Secretariat travel Audit fees General office expenses Office equipment Bank charges Gain/loss on exchange rate Redesign of SCAR website                                                                                                                                                                              | 208,898<br>170,398<br>5,000<br>16,500<br>10,000<br>4,000<br>3,000<br>0<br>0             | 18,000           | 10,000              | 170,398 5,000 16,500 10,000 4,000 3,000 0 10,000                                      | 19             |
| H e 1   H e 2   H f 1   H f 2   H f 3   H f 4   H f 5   H f 6   H f 7   H f 8   H e 9   H f 10   H f | Advertising SCAR Medals  Administrative expenses Salaries and staff costs Postage and telephone EXCOM and Secretariat travel Audit fees General office expenses Office equipment Bank charges Gain/loss on exchange rate Redesign of SCAR website SCAR Merchandise  EXPENDITURE (total):  LIAL SUMMARY 2012                                                                                                                    | 208,898<br>170,398<br>5,000<br>16,500<br>10,000<br>4,000<br>3,000<br>0<br>0             |                  | 10,000 5,262        | 170.398 5,000 16,500 10,000 4,000 3,000 0 10,000 5,262                                | 19             |
| II e 1 II e 2 II f 1 II f 2 II f 3 II f 4 II f 5 II f 6 II f 7 II f 8 II e 9 II f 10                                                                                                                                                                                                                                                                                                                                                                                                                                                                                                                                                                                                                                                                                                                                                                                                                                                                                                                                                                                                                                                                                                                                                                                                                                                                                                                                                                                                                                                                                                                                                                                                                                                                                                                                                                                                                                                                                                                                                                                                                                         | Advertising SCAR Medals  Administrative expenses Salaries and staff costs Postage and telephone EXCOM and Secretariat travel Audit fees General office expenses Office equipment Bank charges Gain/loss on exchange rate Redesign of SCAR website SCAR Merchandise  EXPENDITURE (total):  CIAL SUMMARY 2012 Opening Balance 2012 (Estimated)                                                                                   | 208,898<br>170,398<br>5,000<br>16,500<br>10,000<br>4,000<br>0<br>0<br>0<br>0<br>552,398 |                  | 10,000 5,262        | 170,398<br>5,000<br>16,500<br>10,000<br>4,000<br>0<br>0<br>10,000<br>5,262<br>751,459 | 19             |
| II e 1 II e 2 II f 1 II f 2 II f 3 II f 4 II f 5 II f 6 II f 7 II f 8 II e 9 II f 10                                                                                                                                                                                                                                                                                                                                                                                                                                                                                                                                                                                                                                                                                                                                                                                                                                                                                                                                                                                                                                                                                                                                                                                                                                                                                                                                                                                                                                                                                                                                                                                                                                                                                                                                                                                                                                                                                                                                                                                                                                         | Advertising SCAR Medals  Administrative expenses Salaries and staff costs Postage and telephone EXCOM and Secretariat travel Audit fees General office expenses Office equipment Bank charges Gain/loss on exchange rate Redesign of SCAR website SCAR Merchandise  EXPENDITURE (total):  LAL SUMMARY 2012 Opening Balance 2012 (Estimated) Estimated 2012 Income - 2012 Expenses (excl                                        | 208,898<br>170,398<br>5,000<br>16,500<br>10,000<br>4,000<br>0<br>0<br>0<br>0<br>552,398 |                  | 10,000 5,262        | 170,398 5,000 16,500 10,000 4,000 0 0 10,000 5,262 751,459                            | 19             |
| II e 1 II e 2 II f 1 II f 2 II f 3 II f 4 II f 5 II f 6 II f 7 II f 8 II e 9 II f 10                                                                                                                                                                                                                                                                                                                                                                                                                                                                                                                                                                                                                                                                                                                                                                                                                                                                                                                                                                                                                                                                                                                                                                                                                                                                                                                                                                                                                                                                                                                                                                                                                                                                                                                                                                                                                                                                                                                                                                                                                                         | Advertising SCAR Medals  Administrative expenses Salaries and staff costs Postage and telephone EXCOM and Secretariat travel Audit fees General office expenses Office equipment Bank charges Gain/loss on exchange rate Redesign of SCAR website SCAR Merchandise  EXPENDITURE (total):  CIAL SUMMARY 2012 Opening Balance 2012 (Estimated)                                                                                   | 208,898<br>170,398<br>5,000<br>16,500<br>10,000<br>4,000<br>0<br>0<br>0<br>0<br>552,398 |                  | 10,000 5,262        | 170,398<br>5,000<br>16,500<br>10,000<br>4,000<br>0<br>0<br>10,000<br>5,262<br>751,459 | 19             |
| II e 1 II e 2  II f 1 II f 2 II f 3 II f 4 II f 5 II f 6 II f 7 II f 8 II e 9 II f 10                                                                                                                                                                                                                                                                                                                                                                                                                                                                                                                                                                                                                                                                                                                                                                                                                                                                                                                                                                                                                                                                                                                                                                                                                                                                                                                                                                                                                                                                                                                                                                                                                                                                                                                                                                                                                                                                                                                                                                                                                                        | Advertising SCAR Medals  Administrative expenses Salaries and staff costs Postage and telephone EXCOM and Secretariat travel Audit fees (General office expenses Office equipment Bank charges Gain/loss on exchange rate Redesign of SCAR website SCAR Merchandise  EXPENDITURE (total):  LIAL SUMMARY 2012 Opening Balance 2012 (Estimated) Estimated 2012 Income - 2012 Expenses (excl. Less Encumbrances (External Income) | 208,898<br>170,398<br>5,000<br>16,500<br>10,000<br>4,000<br>0<br>0<br>0<br>0<br>552,398 |                  | 10,000 5,262        | 170.398 5,000 16,500 10,000 4,000 3,000 0 10,000 5,262 751,459                        | 19             |