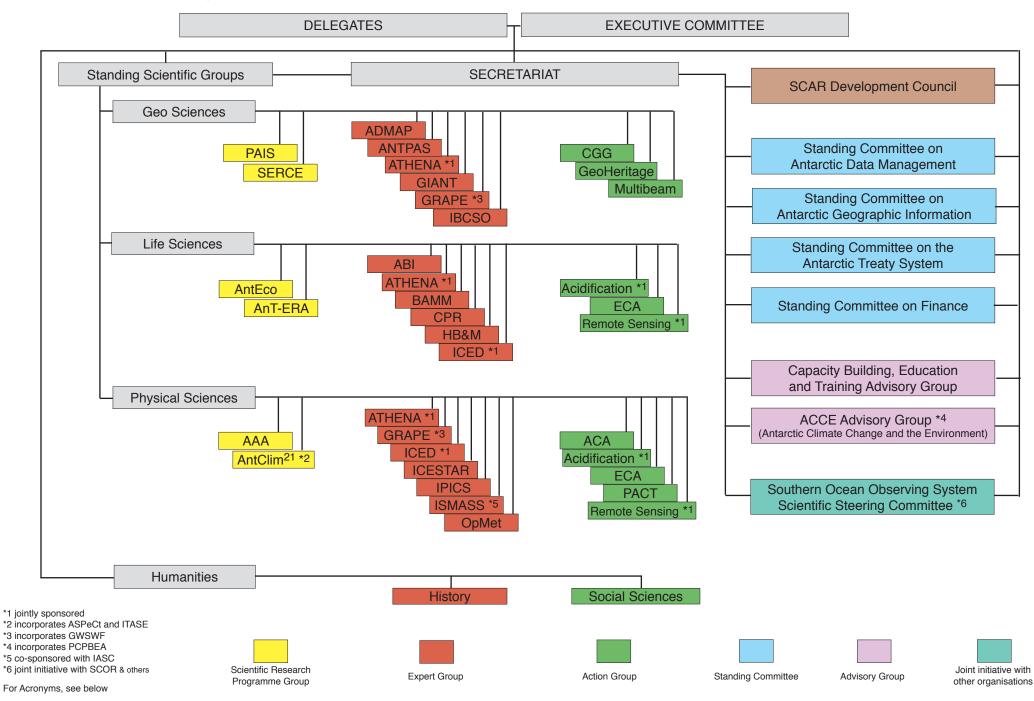

## The Organisation of the Scientific Committee on Antarctic Research (SCAR) (September 2013)

## **Acronym Definitions**

AAA Astronomy and Astrophysics from Antarctica

ABI Antarctic Biodiversity Informatics (incorporates AntaBIF and MarBIN)

ACA Antarctic Clouds and Aerosols

ACCE Antarctic Climate Change and the Environment (incorporates PCPBEA)

Acidification Southern Ocean Acidification

ADMAP Antarctic Digital Magnetic Anomaly Project

AGAFS Action Group on Antarctic Fuel Spills (now part of ECA)

AntClim<sup>21</sup> Antarctic Climate Change in the 21<sup>st</sup> Century (incorporates ASPeCt and ITASE)

AntEco State of the Antarctic Ecosystem

AnT-ERA Antarctic Thresholds - Ecosystem Resilience and Adaptation ANTPAS Antarctic Permafrost, Soils and Periglacial Environments

ASPeCt Antarctic Sea Ice Processes and Climate (now part of AntClim<sup>21</sup>)

ATHENA Advancing TecHnological and Environmental stewardship for subglacial exploration in Antarctica

BAMM Birds and Marine Mammals

CGG Connecting Geophysics with Geology

CPR Continuous Plankton Recorder

ECA Environmental Contamination in Antarctica (incorporates AGAFS)

GeoHeritage Geological Heritage and Conservation
GIANT Geodetic Infrastructure of Antarctica

GRAPE / WSWF GNSS Research and Application for Polar Environment and Weather and Space Weather Forecast (incorporates GWSWF)

GWSWF GPS for Weather and Space Weather Forecasting (now part of GRAPE)
HB&M Human Biology and Medicine (joint Expert Group with COMNAP)
IASC International Arctic Science Committee (partner organisation)

IBCSO International Bathymetric Chart of the Southern Ocean

ICED Integrating Climate and Ecosystem Dynamics in the Southern Ocean

ICESTAR Inter-hemispheric Conjugacy Effects in Solar-Terrestrial and Aeronomy Research

IPICS International Partnership in Ice Core Sciences

ISMASS Ice Sheet Mass Balance and Sea Level

ITASE International Trans-Antarctic Scientific Expedition (now part of AntClim<sup>21</sup>)

Multibeam Bathymetric Data Acquisition
OpMet Operational Meteorology in the Antarctic

PACT Polar Atmospheric Chemistry at the Tropopause

PAIS Past Antarctic Ice Sheet Dynamics

PCPBEA Prediction of Changes in the Physical and Biological Environment of the Antarctic (now part of ACCE)

Remote Sensing Remote Sensing methodology used to promote new research SCOR Scientific Committee on Oceanic Research (partner organisation) SERCE Solid Earth Response and influence on Cryosphere Evolution

SOOS Southern Ocean Observing System