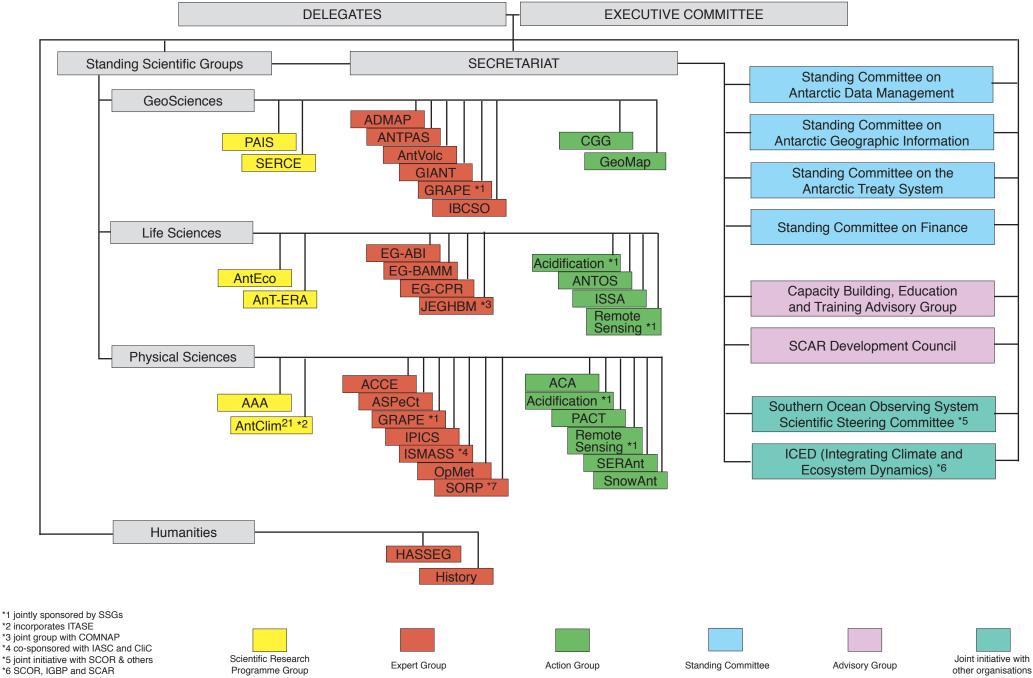

## The Organisation of the Scientific Committee on Antarctic Research (SCAR) (June 2016)

\*7 CLIVAR, CliC and SCAR

Joint initiative with

## Acronym Definitions

| AAA                   | Astronomy and Astrophysics from Antarctica                                                                      |
|-----------------------|-----------------------------------------------------------------------------------------------------------------|
| ACA                   | Antarctic Clouds and Aerosols                                                                                   |
| ACCE                  | Antarctic Climate Change and the Environment Advisory Group (incorporates PCPBEA)                               |
| Acidification         | Southern Ocean Acidification                                                                                    |
| ADMAP                 | Antarctic Digital Magnetic Anomaly Project                                                                      |
| AntClim <sup>21</sup> | Antarctic Climate Change in the 21st Century (incorporates ITASE)                                               |
| AntEco                | State of the Antarctic Ecosystem                                                                                |
| AnT-ERA               | Antarctic Thresholds - Ecosystem Resilience and Adaptation                                                      |
| ANTOS                 | Antarctic Near-shore and Terrestrial Observing System                                                           |
| ANTPAS                | Antarctic Permafrost, Soils and Periglacial Environments                                                        |
| AntVolc               | Antarctic Volcanism                                                                                             |
| ASPeCt                | Antarctic Sea Ice Processes and Climate                                                                         |
| CGG                   | Connecting Geophysics with Geology                                                                              |
| EG-ABI                | (Expert Group on) Antarctic Biodiversity Informatics (incorporates AntaBIF and MarBIN)                          |
| EG-BAMM               | (Expert Group on) Birds and Marine Mammals                                                                      |
| EG-CPR                | (Expert Group on) the Continuous Plankton Recorder                                                              |
| GeoMap                | Geological Mapping Update of Antarctica                                                                         |
| GIANT                 | Geodetic Infrastructure of Antarctica                                                                           |
| GRAPE                 | GNSS Research and Application for Polar Environment and weather and space weather forecast (incorporates GWSWF) |
| GWSWF                 | GPS for Weather and Space Weather Forecasting (now part of GRAPE)                                               |
| HASSEG                | Humanities and Social Sciences Expert Group                                                                     |
| History               | History Expert Group                                                                                            |
| IBCSO                 | International Bathymetric Chart of the Southern Ocean                                                           |
| ICED                  | Integrating Climate and Ecosystem Dynamics in the Southern Ocean                                                |
| IPICS                 | International Partnership in Ice Core Sciences (supported by PAGES and IACS)                                    |
| ISMASS                | Ice Sheet Mass Balance and Sea Level (co-sponsored by IASC and CliC)                                            |
| ISSA                  | Integrated Science for the Sub-Antarctic                                                                        |
| ITASE                 | International Trans-Antarctic Scientific Expedition (now part of AntClim <sup>21</sup> )                        |
| JEGHBM                | Joint Expert Group on Human Biology and Medicine (joint Expert Group with COMNAP)                               |
| OpMet                 | Operational Meteorology in the Antarctic                                                                        |
| PÁCT                  | Polar Atmospheric Chemistry at the Tropopause                                                                   |
| PAIS                  | Past Antarctic Ice Sheet Dynamics                                                                               |
| PCPBEA                | Prediction of Changes in the Physical and Biological Environment of the Antarctic (now part of ACCE)            |
| SERAnt                | Sun-Earth Relationships and Antarctica                                                                          |
| SERCE                 | Solid Earth Response and influence on Cryosphere Evolution                                                      |
| SnowAnt               | Snow in Antarctica                                                                                              |
| SORP                  | Southern Ocean Regional Panel (CLIVAR/CliC/SCAR)                                                                |
| <b>.</b>              |                                                                                                                 |

## Partner organisations:

| CliC   | Climate and Cryosphere Project of the WCRP (World Climate Research Programme)                                     |
|--------|-------------------------------------------------------------------------------------------------------------------|
| CLIVAR | Climate and Ocean - Variability, Predictability and Change Project of the WCRP (World Climate Research Programme) |
| COMNAP | Council of Managers of National Antarctic Programs                                                                |
| IACS   | International Association of Cryospheric Sciences                                                                 |
| IASC   | International Arctic Science Committee                                                                            |
| IGBP   | International Geosphere/Biosphere Programme                                                                       |
| PAGES  | Past Global Changes                                                                                               |
| SCOR   | Scientific Committee on Oceanic Research                                                                          |