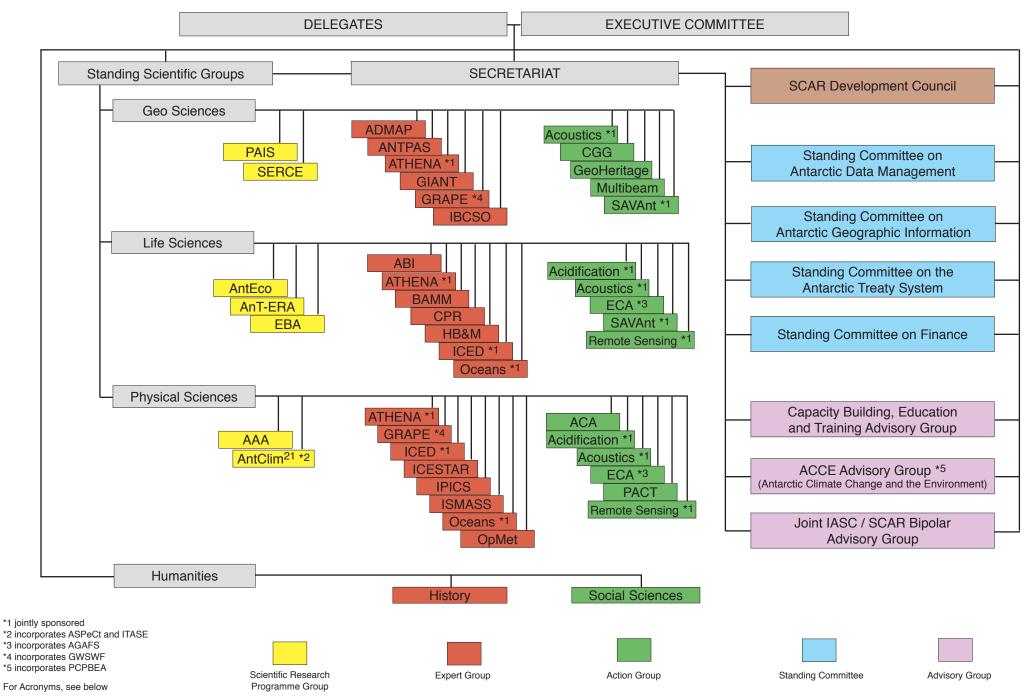

## The Organisation of the Scientific Committee on Antarctic Research (SCAR) (April 2013)

## Acronym Definitions

| Acronym Dennitions    |                                                                                                                 |
|-----------------------|-----------------------------------------------------------------------------------------------------------------|
| AAA                   | Astronomy and Astrophysics from Antarctica                                                                      |
| ABI                   | Antarctic Biodiversity Informatics (incorporates AntaBIF and MarBIN)                                            |
| ACA                   | Antarctic Clouds and Aerosols                                                                                   |
| ACCE                  | Antarctic Climate Change and the Environment (incorporates PCPBEA)                                              |
| Acidification         | Southern Ocean Acidification                                                                                    |
| Acoustics             | Acoustics in the Marine Environment                                                                             |
| ADMAP                 | Antarctic Digital Magnetic Anomaly Project                                                                      |
| AGAFS                 | Action Group on Antarctic Fuel Spills (now part of ECA)                                                         |
| AntClim <sup>21</sup> | Antarctic Climate Change in the 21 <sup>st</sup> Century (incorporates ASPeCt and ITASE)                        |
| AntEco                | State of the Antarctic Ecosystem                                                                                |
| AnT-ERA               | Antarctic Thresholds – Ecosystem Resilience and Adaptation                                                      |
| ANTPAS                | Antarctic Permafrost, Soils and Periglacial Environments                                                        |
| ASPeCt                | Antarctic Sea Ice Processes and Climate (now part of AntClim <sup>21</sup> )                                    |
| ATHENA                | Advancing TecHnological and ENvironmental stewardship for subglacial exploration in Antarctica                  |
| BAMM                  | Birds and Marine Mammals                                                                                        |
| CGG                   | Connecting Geophysics with Geology                                                                              |
| COMNAP                | Council of Managers of National Antarctic Programs (partner organisation)                                       |
| CPR                   | Continuous Plankton Recorder                                                                                    |
| EBA                   | Evolution and Biodiversity in the Antarctic                                                                     |
| ECA                   | Environmental Contamination in Antarctica (incorporates AGAFS)                                                  |
| GeoHeritage           | Geological Heritage and Conservation                                                                            |
| GIANT                 | Geodetic Infrastructure of Antarctica                                                                           |
|                       | GNSS Research and Application for Polar Environment and Weather and Space Weather Forecast (incorporates GWSWF) |
| GWSWF                 | GPS for Weather and Space Weather Forecasting (now part of GRAPE)                                               |
| HB&M                  | Human Biology and Medicine (joint Expert Group with COMNAP)                                                     |
| IASC                  | International Arctic Science Committee (partner organisation)                                                   |
| IBCSO                 | International Bathymetric Chart of the Southern Ocean                                                           |
| ICED                  | Integrating Climate and Ecosystem Dynamics in the Southern Ocean                                                |
| ICESTAR               | Inter-hemispheric Conjugacy Effects in Solar-Terrestrial and Aeronomy Research                                  |
| IPICS                 | International Partnership in Ice Core Sciences                                                                  |
| ISMASS                | Ice Sheet Mass Balance and Sea Level                                                                            |
| ITASE                 | International Trans-Antarctic Scientific Expedition (now part of AntClim <sup>21</sup> )                        |
| Multibeam             | Multibeam Bathymetric Data Acquisition                                                                          |
| Oceans                | SCAR/SCOR Expert Group on Oceanography (now the SOOS Scientific Steering Committee)                             |
| OpMet                 | Operational Meteorology in the Antarctic                                                                        |
| PACT                  | Polar Atmospheric Chemistry at the Tropopause                                                                   |
| PAIS                  | Past Antarctic Ice Sheet Dynamics                                                                               |
| PCPBEA                | Prediction of Changes in the Physical and Biological Environment of the Antarctic (now part of ACCE)            |
|                       | Remote Sensing methodology used to promote new research                                                         |
| SAVAnt                | Seeps And Vents Antarctica                                                                                      |
| SCOR                  | Scientific Committee on Oceanic Research (partner organisation)                                                 |
| SERCE                 | Solid Earth Response and influence on Cryosphere Evolution                                                      |
| SOOS                  | Southern Ocean Observing System                                                                                 |
|                       | Southern Steam Soleting System                                                                                  |
|                       |                                                                                                                 |